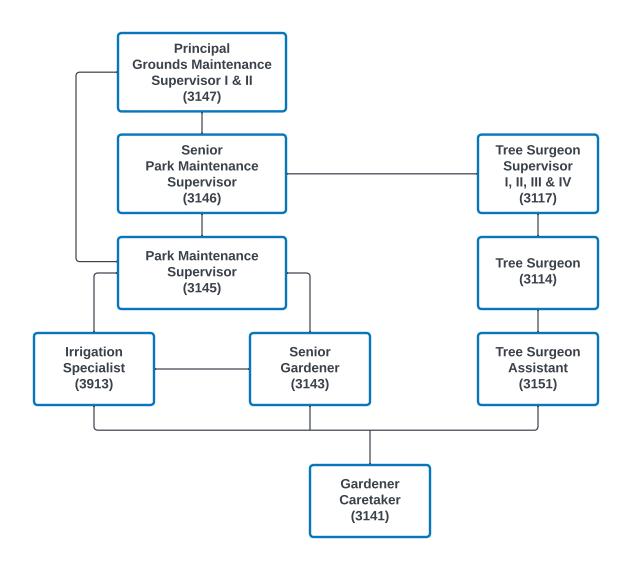

## **GARDENER CARETAKER (3141)**

The following information is being given to describe potential opportunities as a **Gardener Caretaker**. The career ladder that this title commonly follows has been illustrated in the diagram below. With specific types of experience, promotional or lateral movement between these lines is also possible. You may view the <u>class specification</u> or <u>job bulletin</u> for each title within the career ladder to review specific information about each job. It is encouraged to examine the options available, to be able to promote for what you qualify for. You may also visit the <u>Personnel Department's website</u> for additional information related to jobs available within the City of Los Angeles.